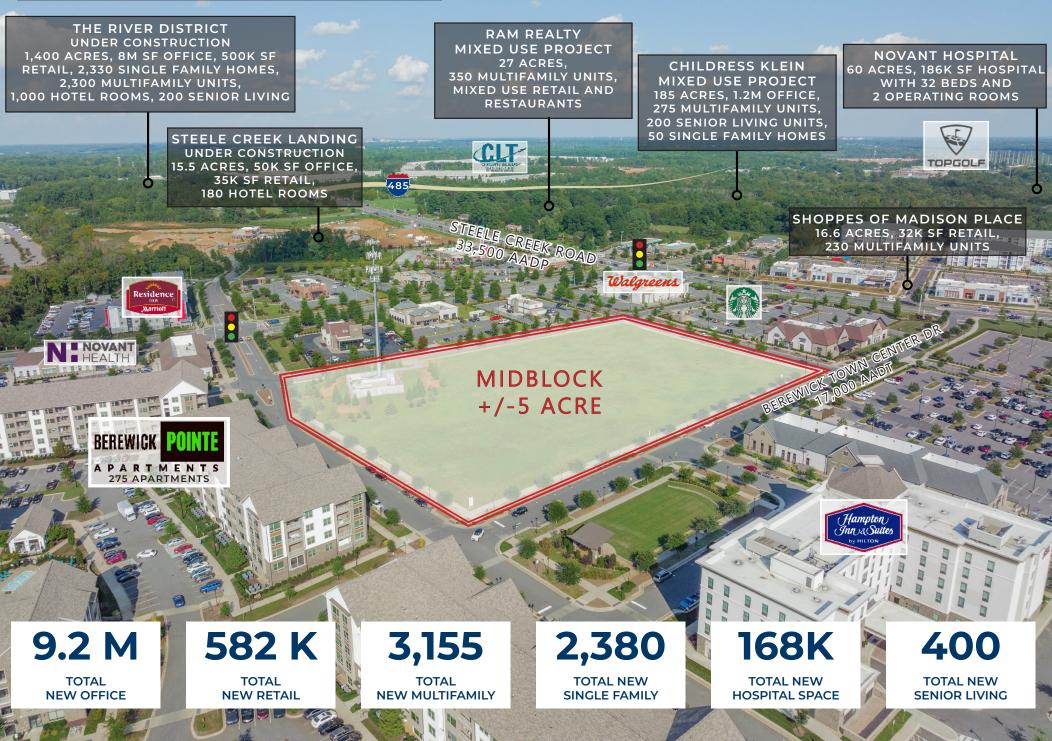

#### **DEVELOPMENT BOOM**

## PROJECT OVERVIEW

+/- 5 acre block (can be subdivided) land sale opportunity in southwest Charlotte. Zoned CC, this land opportunity is a part of Berewick Town Center, a 90+ acre mixed use Town Center that is anchored by a 53K square foot Harris Teeter and includes 188K square feet of retail and restaurants, 130 hotel rooms, over 800 multifamily units (walkable to the Town Center), and over 3,500 single family homes in the Berewick residential neighborhoods. Situated just off I-485, this land has great access in and out of the site.

#### MIDBLOCK PARCEL PARCEL SIZE +/- 5 ACRES ZONED

CC - Entitled for +/- 125k Retail, 200k of Office, 170 Hotel Rooms, can be subdivided