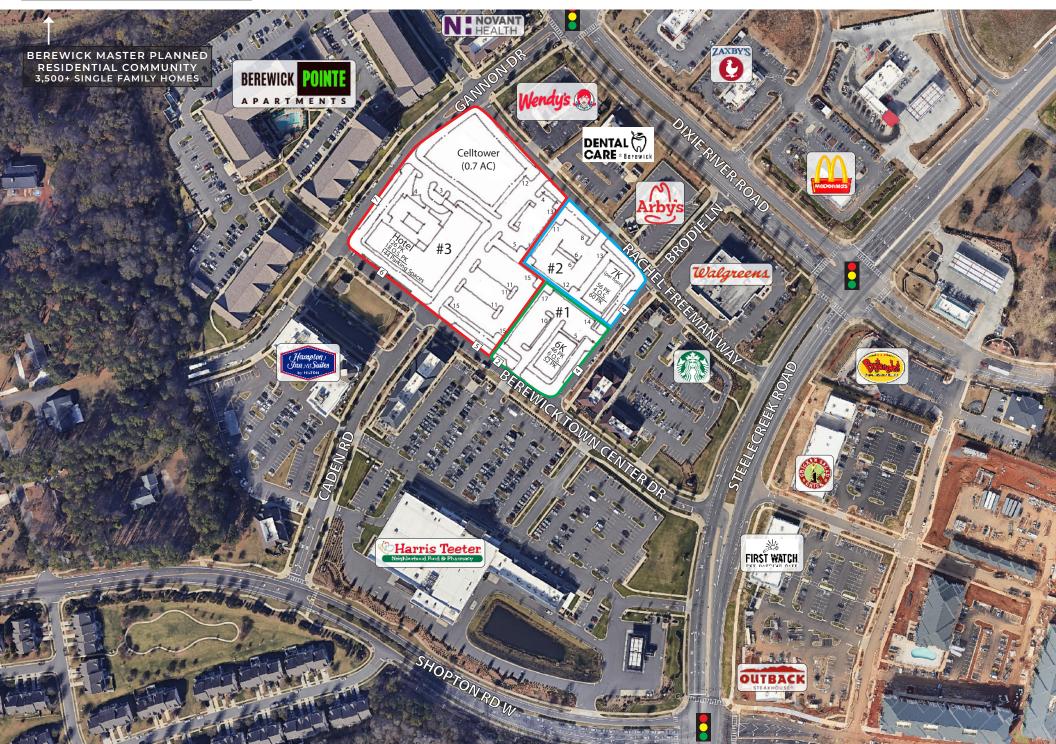

#### ZONED & ENTITLED LAND FOR SALE IN BEREWICK TOWN CENTER

#### +/-5.5 ACRE LAND - ZONED CC, GRADED, SUITABLE FOR HOSPITALITY USE



CONTACT FOR DETAILS SHEL ROBINSON (704) 999-7180 SROBINSON@PAPPASPROPERTIES.COM



## PROJECT OVERVIEW

+/- 5 acre block (can be subdivided) land sale opportunity in southwest Charlotte. Zoned CC, this land opportunity is a part of Berewick Town Center, a 90+ acre mixed use Town Center that is anchored by a 53K square foot Harris Teeter and includes 188K square feet of retail and restaurants, 130 hotel rooms, over 800 multifamily units (walkable to the Town Center), and over 3,500 single family homes in the Berewick residential neighborhoods. Situated just off I-485, this land has great access in and out of the site.



### SITE PLAN





#### **DEVELOPMENT BOOM**



### DEMOGRAPHICS



# LARGEST EMPLOYERS



### CORRIDOR MAP



#### MIDBLOCK PARCEL PARCEL SIZE +/- 5 ACRES ZONED

CC - Entitled for +/- 125k Retail, 200k of Office, 170 Hotel Rooms, can be subdivided

#### CONTACT FOR DETAILS

SHEL ROBINSON (704) 999-7180 SROBINSON@PAPPASPROPERTIES.COM

This information has been obtained by sources deemed reliable. While we do not doubt its accuracy, we make no guarantee or warranty. It is your responsibility to independently confirm its accuracy and completeness. You and your advisors should conduct a careful, independent investigation of the property to determine to your satisfaction the suitability of the property for your needs.

BEREWICK TOWN CENTER DR 17,000 AADT



UNDER CONTRACT