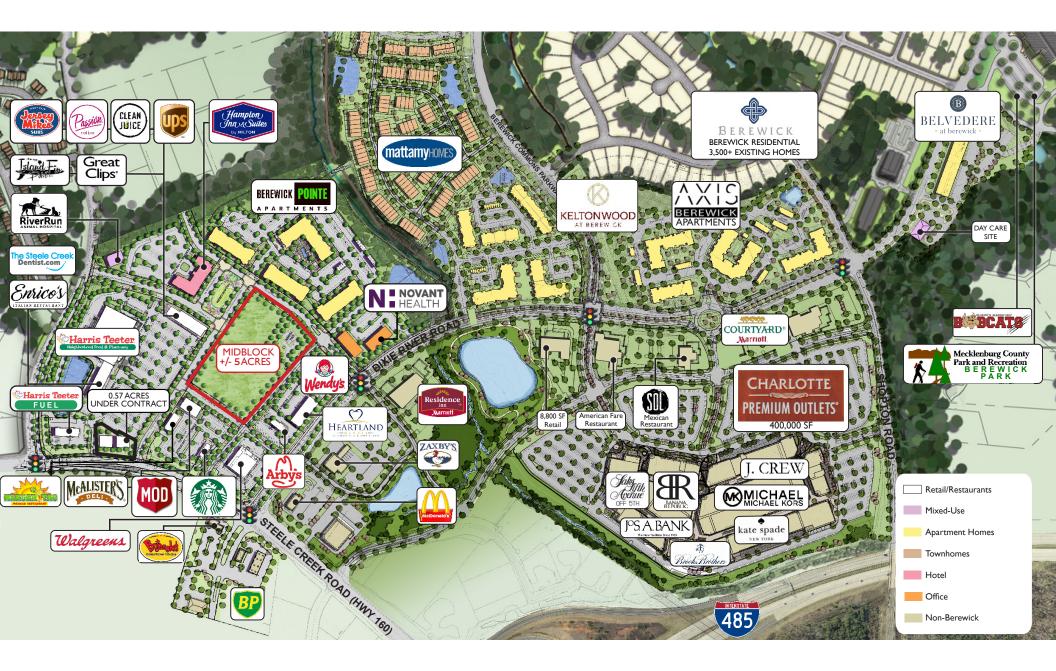

### SITE PLAN

## PROJECT OVERVIEW

+/- 5 acre block (can be subdivided) land sale opportunity in southwest Charlotte. Zoned CC, this land opportunity is a part of Berewick Town Center, a 90+ acre mixed use Town Center that is anchored by a 53K square foot Harris Teeter and includes 188K square feet of retail and restaurants, 130 hotel rooms, over 800 multifamily units (walkable to the Town Center), and over 3,500 single family homes in the Berewick residential neighborhoods. Situated just off I-485, this land has great access in and out of the site.