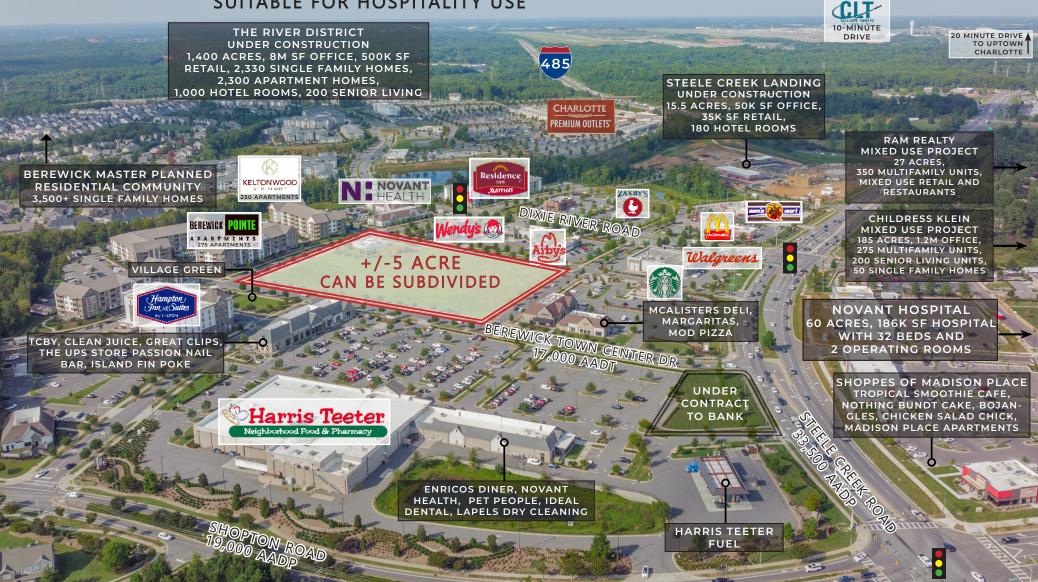

## PROJECT OVERVIEW

+/- 5 acre block (can be subdivided) land sale opportunity in southwest Charlotte. Zoned CC, this land opportunity is a part of Berewick Town Center, a 90+ acre mixed use Town Center that is anchored by a 53K square foot Harris Teeter and includes 188K square feet of retail and restaurants, 130 hotel rooms, over 800 multifamily units (walkable to the Town Center), and over 3,500 single family homes in the Berewick residential neighborhoods. Situated just off I-485, this land has great access in and out of the site.

### CORRIDOR MAP