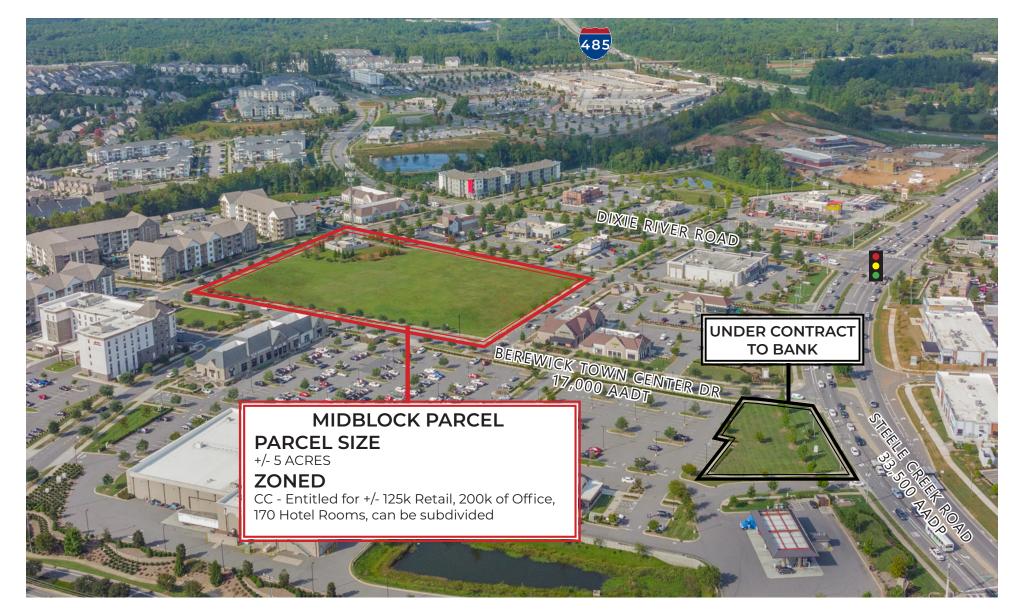

#### MIDBLOCK PARCEL PARCEL SIZE +/- 5 ACRES ZONED

CC - Entitled for +/- 125k Retail, 200k of Office, 170 Hotel Rooms, can be subdivided

BEREWICK TOWN CENTER DR 17,000 AADT

UNDER CONTRACT