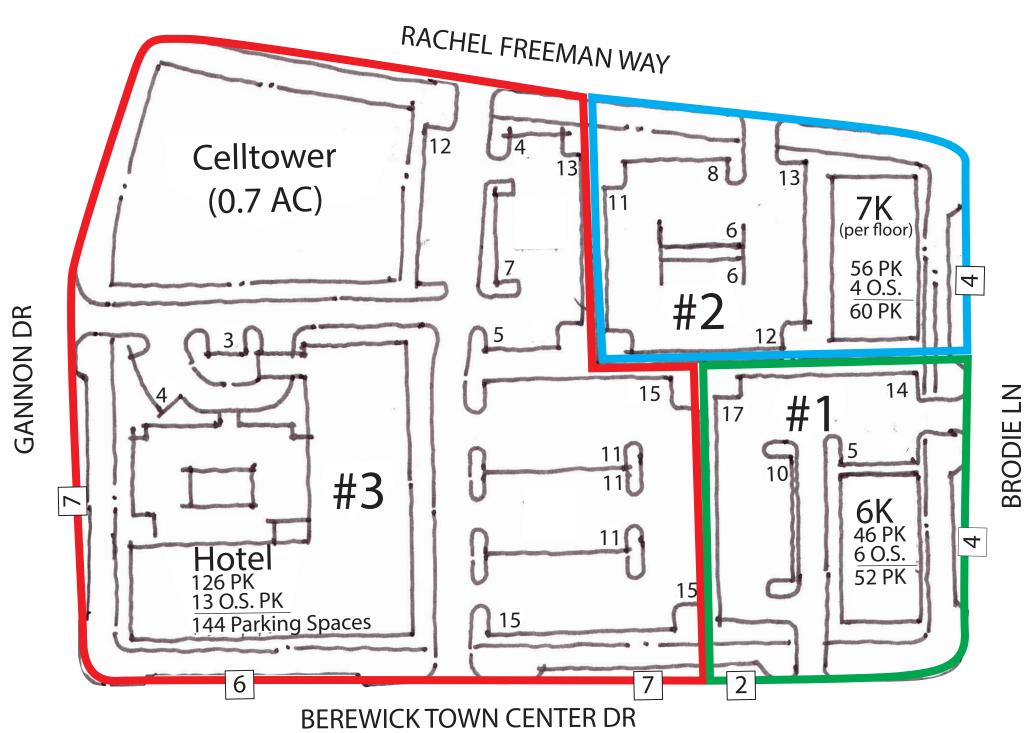

#### ZONED & ENTITLED LAND FOR SALE IN BEREWICK TOWN CENTER

#### +/-5.5 ACRE LAND - ZONED CC, GRADED, SUITABLE FOR HOSPITALITY USE



CONTACT FOR DETAILS SHEL ROBINSON (704) 999-7180 SROBINSON@PAPPASPROPERTIES.COM



## PROJECT OVERVIEW

+/- 5 acre block (can be subdivided) land sale opportunity in southwest Charlotte. Zoned CC, this land opportunity is a part of Berewick Town Center, a 90+ acre mixed use Town Center that is anchored by a 53K square foot Harris Teeter and includes 188K square feet of retail and restaurants, 130 hotel rooms, over 800 multifamily units (walkable to the Town Center), and over 3,500 single family homes in the Berewick residential neighborhoods. Situated just off I-485, this land has great access in and out of the site.



### SITE PLAN





#### **DEVELOPMENT BOOM**



### DEMOGRAPHICS



# LARGEST EMPLOYERS



### CORRIDOR MAP



#### MIDBLOCK PARCEL PARCEL SIZE +/- 5 ACRES ZONED

CC - Entitled for +/- 125k Retail, 200k of Office, 170 Hotel Rooms, can be subdivided

#### CONTACT FOR DETAILS

SHEL ROBINSON (704) 999-7180 SROBINSON@PAPPASPROPERTIES.COM

This information has been obtained by sources deemed reliable. While we do not doubt its accuracy, we make no guarantee or warranty. It is your responsibility to independently confirm its accuracy and completeness. You and your advisors should conduct a careful, independent investigation of the property to determine to your satisfaction the suitability of the property for your needs.

BEREWICK TOWN CENTER DR 17,000 AADT



UNDER CONTRACT