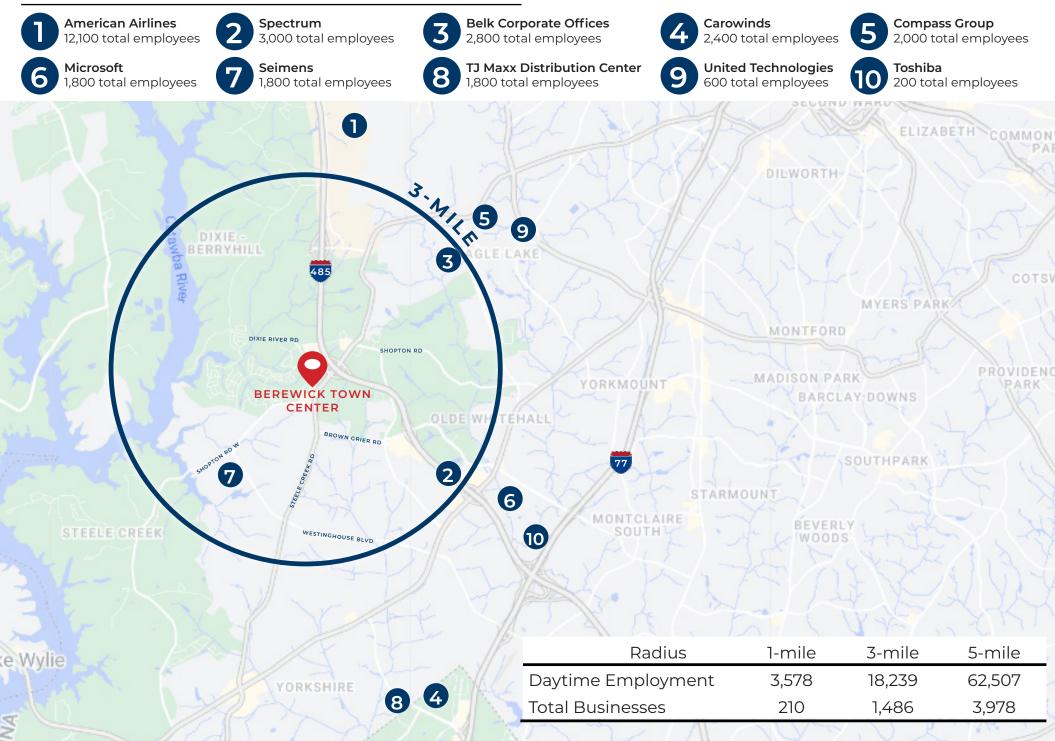

CENTER

#### +/-5.5 ACRE LAND - ZONED CC, GRADED, SUITABLE FOR HOSPITALITY USE



CONTACT FOR DETAILS SHEL ROBINSON (704) 999-7180 SROBINSON@PAPPASPROPERTIES.COM



## PROJECT OVERVIEW

+/- 5 acre block (can be subdivided) land sale opportunity in southwest Charlotte. Zoned CC, this land opportunity is a part of Berewick Town Center, a 90+ acre mixed use Town Center that is anchored by a 53K square foot Harris Teeter and includes 188K square feet of retail and restaurants, 130 hotel rooms, over 800 multifamily units (walkable to the Town Center), and over 3,500 single family homes in the Berewick residential neighborhoods. Situated just off I-485, this land has great access in and out of the site.



### SITE PLAN





#### **DEVELOPMENT BOOM**



### DEMOGRAPHICS



# LARGEST EMPLOYERS



### CORRIDOR MAP



#### MIDBLOCK PARCEL PARCEL SIZE +/- 5 ACRES ZONED

CC - Entitled for +/- 125k Retail, 200k of Office, 170 Hotel Rooms, can be subdivided

#### CONTACT FOR DETAILS

SHEL ROBINSON (704) 999-7180 SROBINSON@PAPPASPROPERTIES.COM

This information has been obtained by sources deemed reliable. While we do not doubt its accuracy, we make no guarantee or warranty. It is your responsibility to independently confirm its accuracy and completeness. You and your advisors should conduct a careful, independent investigation of the property to determine to your satisfaction the suitability of the property for your needs.

BEREWICK TOWN CENTER DR 17,000 AADT



UNDER CONTRACT