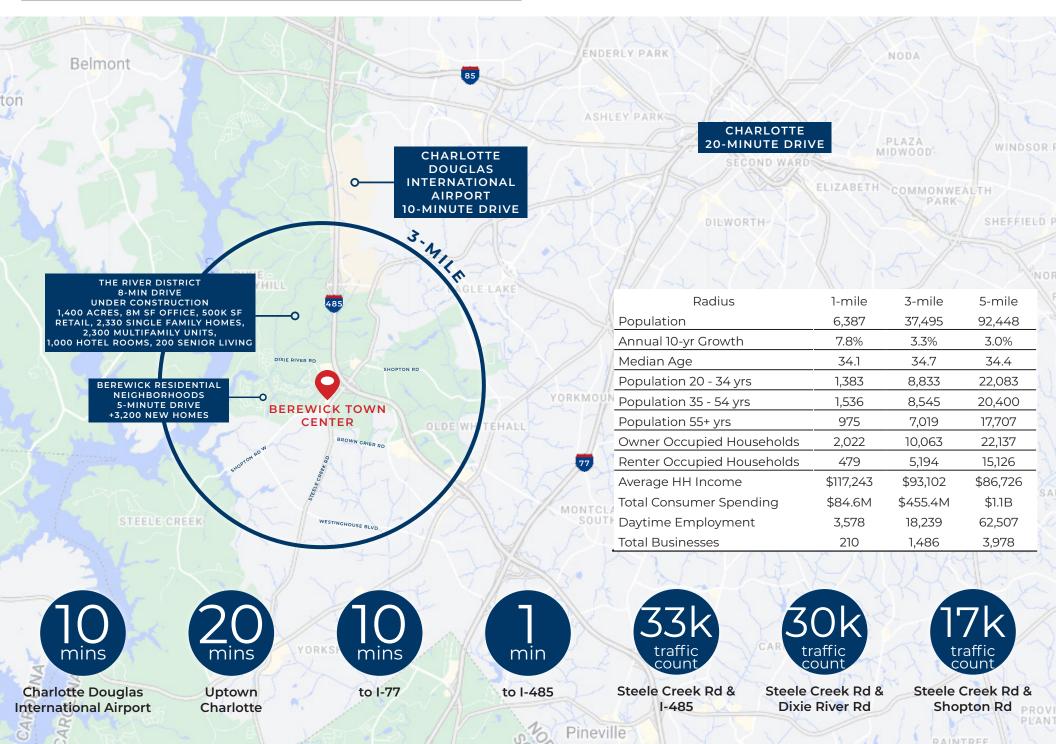

R SALE IN BEREWICK TOWN CENTER

#### +/-5.5 ACRE LAND - ZONED CC, GRADED, SUITABLE FOR HOSPITALITY USE



CONTACT FOR DETAILS SHEL ROBINSON (704) 999-7180 SROBINSON@PAPPASPROPERTIES.COM



## PROJECT OVERVIEW

+/- 5 acre block (can be subdivided) land sale opportunity in southwest Charlotte. Zoned CC, this land opportunity is a part of Berewick Town Center, a 90+ acre mixed use Town Center that is anchored by a 53K square foot Harris Teeter and includes 188K square feet of retail and restaurants, 130 hotel rooms, over 800 multifamily units (walkable to the Town Center), and over 3,500 single family homes in the Berewick residential neighborhoods. Situated just off I-485, this land has great access in and out of the site.



### SITE PLAN





#### **DEVELOPMENT BOOM**



### DEMOGRAPHICS



# LARGEST EMPLOYERS



### CORRIDOR MAP



#### MIDBLOCK PARCEL PARCEL SIZE +/- 5 ACRES ZONED

CC - Entitled for +/- 125k Retail, 200k of Office, 170 Hotel Rooms, can be subdivided

#### CONTACT FOR DETAILS

SHEL ROBINSON (704) 999-7180 SROBINSON@PAPPASPROPERTIES.COM

This information has been obtained by sources deemed reliable. While we do not doubt its accuracy, we make no guarantee or warranty. It is your responsibility to independently confirm its accuracy and completeness. You and your advisors should conduct a careful, independent investigation of the property to determine to your satisfaction the suitability of the property for your needs.

BEREWICK TOWN CENTER DR 17,000 AADT



UNDER CONTRACT